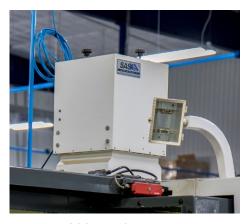

cy on particles 0.3 microns and larger) and **ASHRAE filter** (up to 95% efficiency on particles 0.5 microns and larger).

The **Model 300 Mist Collector** provides an effective and economical solution for CNC machines, milling, grinding, and various other applications requiring mist collection. *A smaller model* [SS-200-MIST] and larger model [SS-400-MIST] are available.

## **Product Features**

- Includes: mounting brackets, washable mist filter, Variable Speed Controller (115V only), and ON/OFF switch (standard on 220V)
- · Optional: hour counter and Magnehelic Gauge
- Reliable, low maintenance operation
- Quiet & low power consumption
- Sturdy construction
- · Long filter life
- · Lightweight and easy to install
- Simple, quick "no tool" filter change







Model 300 Mist Collector



Model 300 Mist Collector installed on a CNC machine





## **Product Specifications**





Dimensions are approximate

| Base Unit<br>Dimensions                | Length: 15.5" (includes control box)  Width: 13" (does not include mounting brackets)  Height: 21.25"                                                                                                            |
|----------------------------------------|------------------------------------------------------------------------------------------------------------------------------------------------------------------------------------------------------------------|
| Inlet Config.                          | 5" diameter inlet