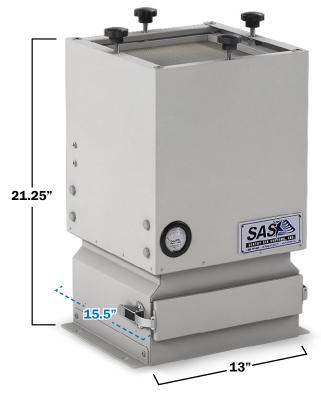

## **Product Specifications**

Dimensions are approximate

| Base Unit<br>Dimensions                | Length: 15.5" (includes control box)  Width: 13" (does not include mounting brackets)  Height: 21.25"                                                                                                            |
|----------------------------------------|------------------------------------------------------------------------------------------------------------------------------------------------------------------------------------------------------------------|
| Inlet Config.                          | 5" diameter inlet                                                                                                                                                                                                |
| Cabinet Material                       | 16 Ga. carbon steel                                                                                                                                                                                              |
| Weight<br>(approximately)              | 55 - 60 lbs                                                                                                                                                                                                      |
| Air Volume<br>(approximately)          | High: up to 350 CFM Low: down to 50 CFM (varies with filter media)                                                                                                                                               |
| Electrical                             | 115V/1/60 Hz, 2 amps<br>220V/1/50 Hz, 0.75 amps<br>8' grounded power cord<br>with NEMA 5-15P plug                                                                                                                |
| Sound Level<br>(High at 3' from inlet) | Approx. 61 - 66 dba                                                                                                                                                                                              |
| Filter Options                         | Pre-Filters: Washable Mist Filter Activated Carbon Pre-Filter Main Filters: HEPA [up to 99.97% efficiency on particles 0.3 microns and larger] ASHRAE [up to 95% efficiency on particles 0.5 microns and larger] |
| Warranty                               | Limited two-year warranty from date of shipment on defects due to materials or workmanship.                                                                                                                      |
| US Patent                              | #5,843,197                                                                                                                                                                                                       |