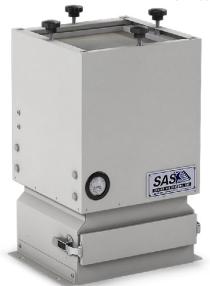

## **Model 300 Mist Collector**

## Model # SS-300-MIST

The **Model 300 Mist Collector** provides powerful air cleaning designed for mist collection on enclosed machinery such as *CNC mist elimination*, and for other systems that *produce* coolant mist, water mist, and oil mist. This compact unit easily integrates with existing machinery because of its small footprint and convenient mounting options (mounting brackets included). This patented device offers high efficiency, quiet operation, low power consumption, and minimal maintenance.

Model 300 Mist Collector

Model 300 Mist Collector installed on a CNC machine