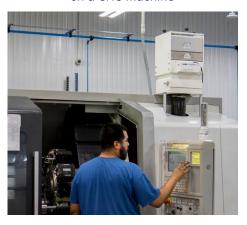

lter** (up to 95% efficiency on particles 0.5 microns and larger).

The **Model 300 Mist Collector** provides an effective and economical solution for CNC machines, milling, grinding, and various other applications requiring mist collection. *A smaller model* [SS-200-MIST] and larger model [SS-400-MIST] are available.

## **Product Features**

- Includes: mounting brackets, washable mist filter, Variable Speed Controller (115V only), and ON/OFF switch (standard on 220V)
- · Optional: hour counter and Magnehelic Gauge
- Reliable, low maintenance operation
- Quiet & low power consumption
- Sturdy construction
- · Long filter life
- · Lightweight and easy to install
- Simple, quick "no tool" filter change







Model 300 Mist Collector



Model 300 Mist Collector installed on a CNC machine





## **Product Specifications**





Dimensions are approximate

| Base Unit<br>Dimensions                | Length: 15.5" (includes control box)  Width: 13" (does not include mounting brackets)  Height: 21.25"                                                                                                            |
|----------------------------------------|------------------------------------------------------------------------------------------------------------------------------------------------------------------------------------------------------------------|
| Inlet Config.                          | 5" diameter inlet